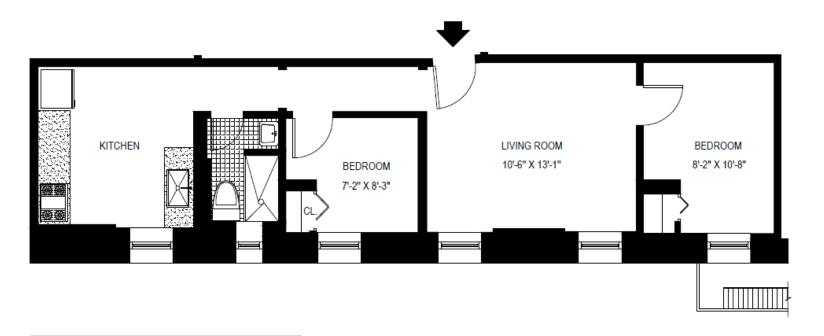

## **Real Estate Division**

1249 Park Avenue, 1st Floor New York, NY 10029

Tel: (212) 659-9630 Fax: (212) 831-3093

## ADDRESS: 40 EAST 98th STREET, NEW YORK, NY

LOCATION: Southeast corner of E 98th Street and Madison Ave

YEAR BUILT: 1930

NUMBER OF STORIES: 5

UNIT TYPES: 2 Bedroom

(subject to availability)

TYPE OF BUILDING: Non Doorman/Walk-up

LAUNDRY: None

PLAYGROUND: None

PARKING GARAGE: None

ACCESSIBILITY: Subway access to #6 train. MTA bus service

along main avenues and thoroughfares.



For further information email housing@mountsinai.org



ADDRESS: 40 EAST 98TH STREET, NEW YORK, NY 10029

C LINE

2 BEDROOMS AREA: 538 Sq. Ft.