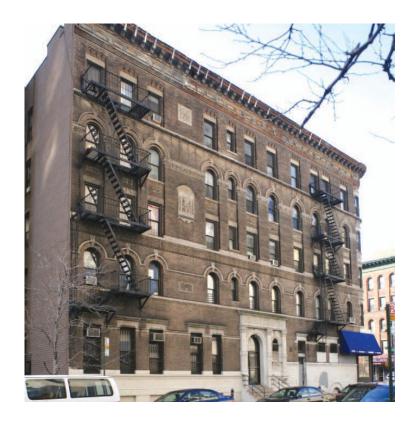

## ADDRESS: 40 EAST 98th STREET, NEW YORK, NY

LOCATION: Southeast corner of E 98th Street and Madison Ave

YEAR BUILT: 1930

NUMBER OF STORIES: 5

UNIT TYPES: 2 Bedroom

(subject to availability)

TYPE OF BUILDING: Non Doorman/Walk-up