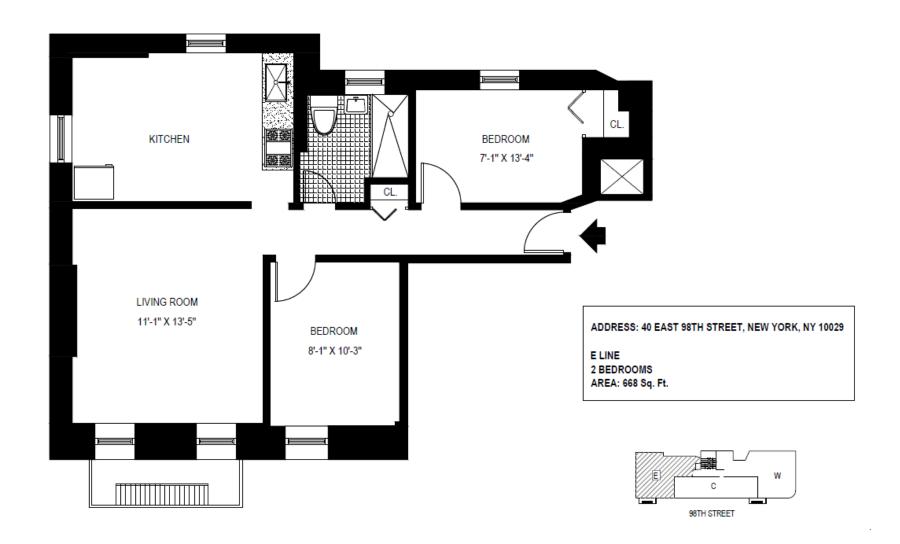

LAUNDRY: None

PLAYGROUND: None

PARKING GARAGE: None

ACCESSIBILITY: Subway access to #6 train. MTA bus service

along main avenues and thoroughfares.

For further information email housing@mountsinai.org

ADDRESS: 40 EAST 98TH STREET, NEW YORK, NY 10029