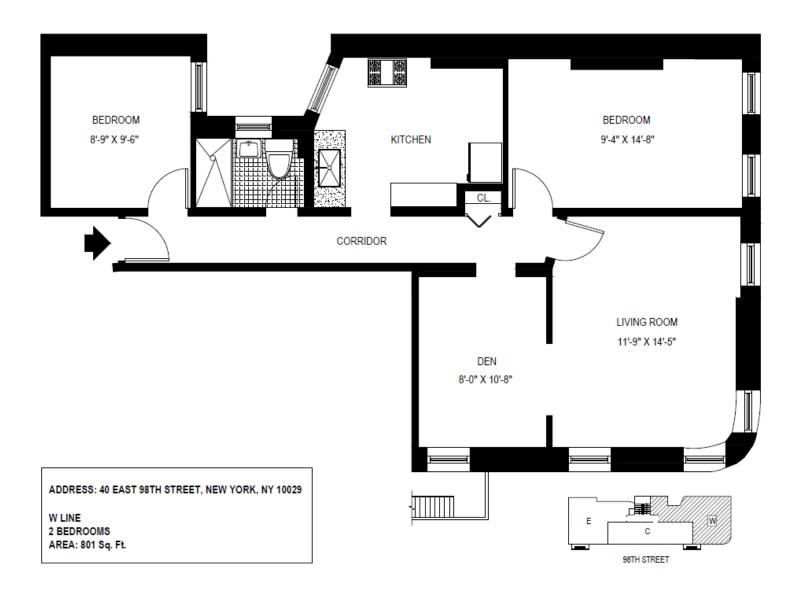

## ADDRESS: 40 EAST 98th STREET, NEW YORK, NY

LOCATION: Southeast corner of E 98th Street and Madison Ave

YEAR BUILT: 1930

NUMBER OF STORIES: 5

UNIT TYPES: 2 Bedroom

(subject to availability)

TYPE OF BUILDING: Non Doorman/Walk-up

LAUNDRY: None

PLAYGROUND: None

PARKING GARAGE: None

ACCESSIBILITY: Subway access to #6 train. MTA bus service

along main avenues and thoroughfares.

For further information email housing@mountsinai.org

ADDRESS: 40 EAST 98TH STREET, NEW YORK, NY 10029